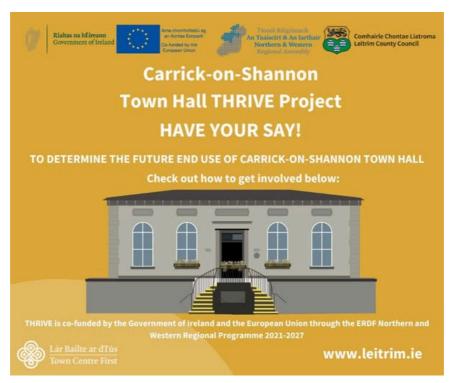

Pop-up event at the Farmers' Market in Market Yard on Thursday, 19th December 10am–2pm.

Sign up to the mailing list - email tcf@leitrimcoco.ie