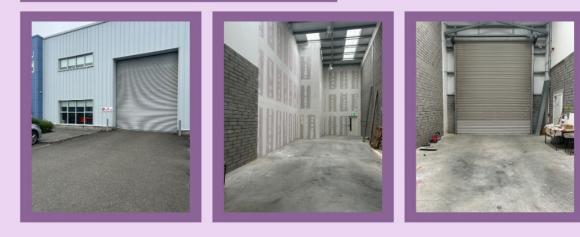

## Warehouse, 25J Axis Business Park

## Please note the following:

- 1. The warehouse is circa 121 m<sup>2</sup> and the market rent is  $\in$  1,000 per month.
- 2. Completed forms should be emailed to <u>info@leo.offalycoco.ie</u>. Use the subject line "Expression of Interest for Lease of Warehouse at 25J Axis Business Park, Tullamore."
- 3. The closing date for receipt of completed forms is close of business on <u>Thursday 8<sup>th</sup></u> <u>August 2024.</u>