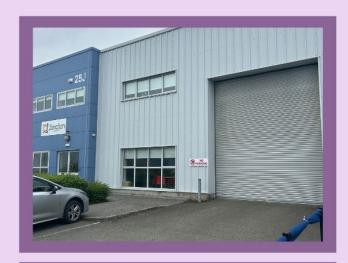

## Warehouse, 25J Axis Business Park

## Please note the following:

- 1. The warehouse is circa 121 m<sup>2</sup> and the market rent is  $\in$  1,000 per month.
- 2. Completed forms should be emailed to <u>info@leo.offalycoco.ie</u>. Use the subject line "Expression of Interest for Lease of Warehouse at 25J Axis Business Park, Tullamore."
- 3. The closing date for receipt of completed forms is close of business on <u>Thursday 8<sup>th</sup></u> <u>August 2024.</u>